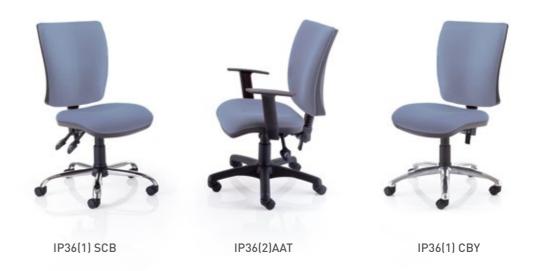

ICON PLUS - IP37 High back task chair with a choice of mechanisms and armrests.

ICON PLUS - IP36 High back task chair with a choice of mechanisms and armrests.

**NOVA POSTURE** Large seat with a supportive and contoured backrest and optional inflatable lumbar support.