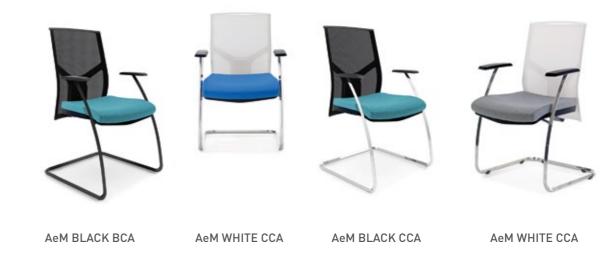

MOTION (10SS) AAS

**MENTOR MESH** Sculptured mesh back chair with ratchet back height adjustment, seat slide and self-tensioning mechanism.

**AEON MESH** Awe-inspiring task and side chair offering, available in a contemporary black or white mesh finish.