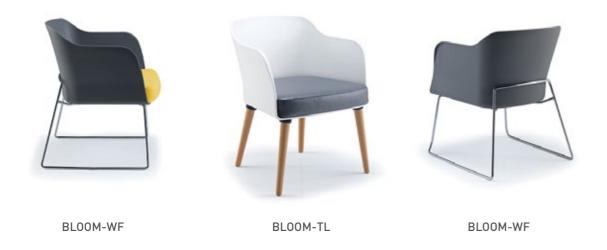

TUB 100 AND TUB 200 Traditional single or two seater tub chairs with complementary upholstered table.

**BLOOM** Incredibly generous seating proportions meets curvaceous design and enviable comfort levels.