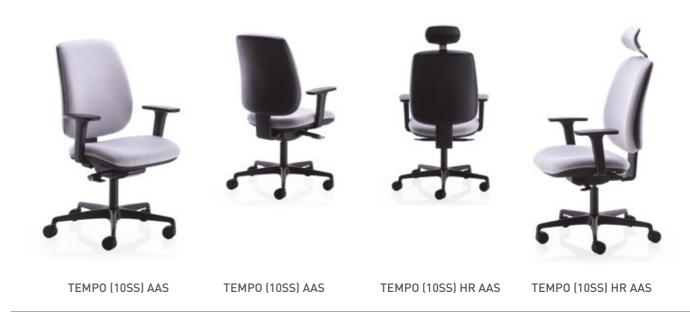

**TEMPO** Substantial task chair with synchronised body balance mechanisim, seat-slide & ratchet back height adjustment.

**QUATTRO PLUS** Attractive, durable task chair with slimline upholstery available with a choice of mechanisms.