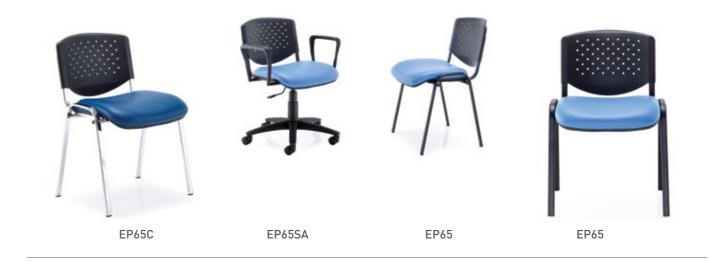

TASK AND OPERATOR

A comprehensive collection of functional seating solutions suitable for all office applications. The chairs are equipped with a host of features to meet individual users requirements.

**TEMPO** Substantial task chair with synchronised body balance mechanisim, seat-slide & ratchet back height adjustment.

**QUATTRO PLUS** Attractive, durable task chair with slimline upholstery available with a choice of mechanisms.

**TWIST** A combination of sharp design and upholstery with a choice of mechanisms and armrests.

**VEGA** Modern task chair with tailored upholstery and stitch detail with a choice of mechanisms.

ICON PLUS - IP38 Large seat and extra high backrest with a choice of mechanisms and armrests.

ICON PLUS - IP37 High back task chair with a choice of mechanisms and armrests.

ICON PLUS - IP36 High back task chair with a choice of mechanisms and armrests.

**NOVA POSTURE** Large seat with a supportive and contoured backrest and optional inflatable lumbar support.