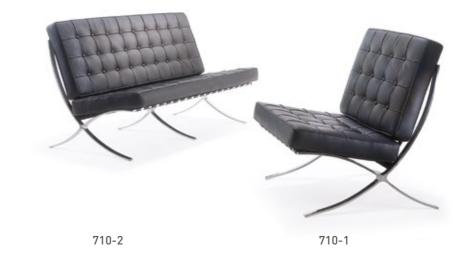

# **RECEPTION**

A stylish collection of inventive seating options to enhance any contemporary breakout or reception area.

**NEXUS** A conventional low-level modular seating system ideal for reception and breakout areas.

TUB 100 AND TUB 200 Traditional single or two seater tub chairs with complementary upholstered table.

**BLOOM** Incredibly generous seating proportions meets curvaceous design and enviable comfort levels.

**EARLSWOOD** Classic wooden stacking and reception chairs.

**CUBE** Classic design and chrome detailing creates a stylish look in single, two & three seaters.

**CLASSIC** Timeless design, curved chrome legs and simple square buttoned cushions provide stunning looks.

Classically inspired and featuring timeless designs, this range of single chairs and sofas combine to add a touch of sophistication and opulence to any modern office environment.