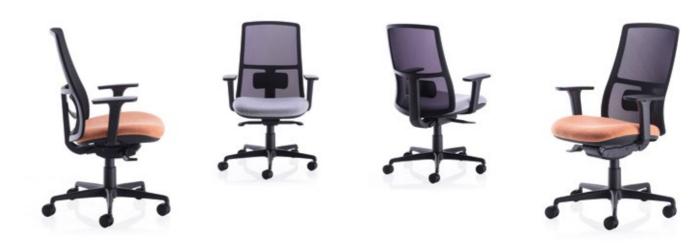

**POSE** Distinctive back design with adjustable lumbar support, seat slide and self-tensioning mechanism.

POSE (10SS) AAS

**MOTION** Broad mesh back design with adjustable lumbar support, seat slide and self-tensioning mechanism.

MOTION (10SS) AAS

**MENTOR MESH** Sculptured mesh back chair with ratchet back height adjustment, seat slide and self-tensioning mechanism.

**AEON MESH** Awe-inspiring task and side chair offering, available in a contemporary black or white mesh finish.