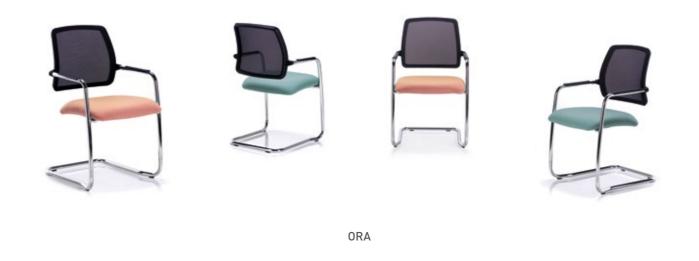

MATRIX MESH Elegant stackable meeting and conference chairs with mesh back detail, available with chrome or black frame.

**ORA** Elegant stackable meeting & conference chairs with larger mesh back rests for extra comfort.