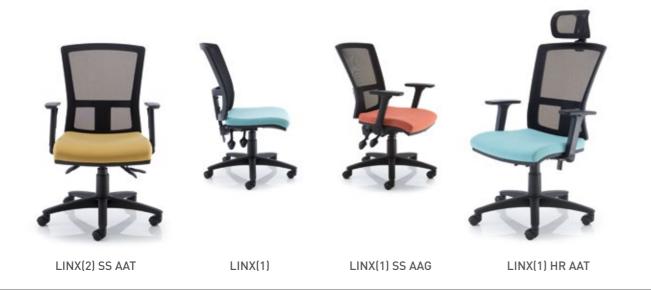

**SKY MESH** An extremely comfortable mesh chair offering a stylish backrest, angled square seat and a choice of mechanisms.

**LINX** A generously proportioned mesh chair with a choice of two mechanisms and optional headrest.