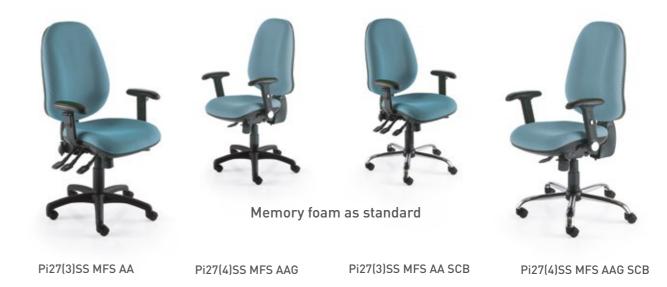

**POSTURE PLUS** Memory foam seat, inflatable lumbar, seat slide and tilt with height adjustable backrest.

A range that provides clients with a tailor-made ergonomic seating solution:

Choose from 1 of 5 ergonomic backrests:

E1 STANDARD E2 LARGE

E3 EXTRA LARGE

EMesh MESH WITH LUMBAR SUPPORT

Choose from 1 of 3 seat sizes:

- STANDARD MEMORY FOAM (S)
- LARGE MEMORY FOAM (L)
- EXTRA LARGE SCULPTURED FOAM (XL)

E1 Posture chair with standard backrest, multi-function mechanism, memory foam seat and integral seat slide.

**E2** Posture chair with large backrest, multi-function mechanism, memory foam seat and integral seat slide.