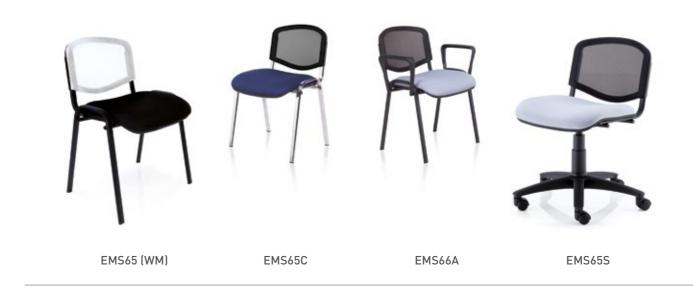

# **MESH** COLLECTION

An comprehensive mix of task chairs with a contemporary edge.

Mesh detailing provides a compelling facet to this collection of seating options.

**HYBRID** Heavy-duty mesh chair with multi-function mechanism, seat slide and tilt.

**POSE** Distinctive back design with adjustable lumbar support, seat slide and self-tensioning mechanism.

POSE (10SS) AAS

**MOTION** Broad mesh back design with adjustable lumbar support, seat slide and self-tensioning mechanism.

MOTION (10SS) AAS

**MENTOR MESH** Sculptured mesh back chair with ratchet back height adjustment, seat slide and self-tensioning mechanism.

**AEON MESH** Awe-inspiring task and side chair offering, available in a contemporary black or white mesh finish.