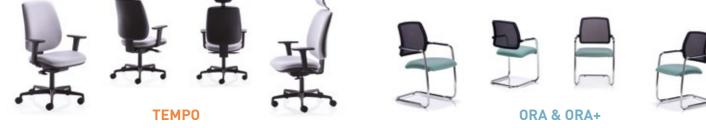

**TEMPO** Substantial task chair with synchronised body balance mechanisim, seat-slide & ratchet back height adjustment.

**QUATTRO PLUS** Attractive, durable task chair with slimline upholstery available with a choice of mechanisms.

MATRIX MESH Elegant stackable meeting and conference chairs with mesh back detail, available with chrome or black frame.

**ORA** Elegant stackable meeting & conference chairs with larger mesh back rests for extra comfort.

**ORA +** Sharper looks are created with stitched seat detail and contrasting black side panels.

MATRIX CASTORS Chrome frame castor chairs available with mesh or fabric backrests.

29