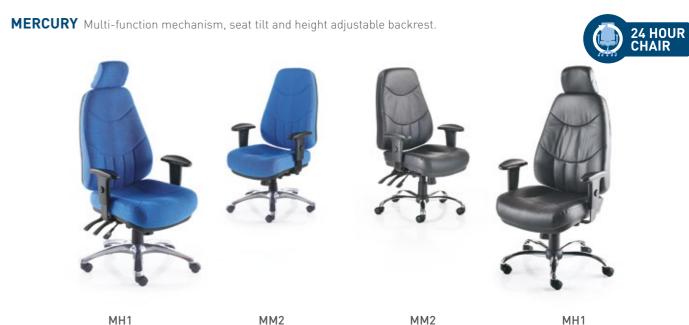

# HEAVY DUTY AND 24 HOUR USE

A durable collection of heavy-duty chairs, designed for more demanding applications whilst still featuring all the necessary ergonomic features and adjustments.

**PERFORMANCE POSTURE** Multi-function mechanism, seat slide and tilt, inflatable lumbar and height adjustable backrest.