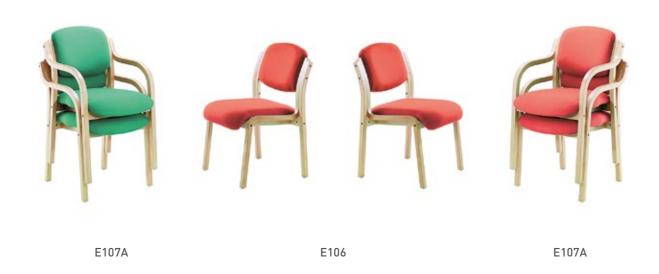

# **CAFE AND BREAKOUT**

A stylish collection of inventive and classic seating options to enhance any contemporary breakout or reception area.

**RIVA** Stackable chrome skid frame chair available in a vibrant range of colour options.

**RIVA MESH** Stunning & practical, Riva Mesh is a high density stacking chair ideal for breakout, conference or meeting spaces.