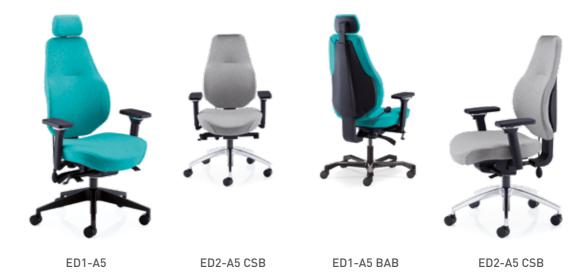

A range that provides clients with a tailor-made ergonomic seating solution:

Choose from 1 of 5 ergonomic backrests:

E1 STANDARD E2 LARGE

E3 EXTRA LARGE

EMesh MESH WITH LUMBAR SUPPORT

Choose from 1 of 3 seat sizes:

- STANDARD MEMORY FOAM (S)
- LARGE MEMORY FOAM (L)
- EXTRA LARGE SCULPTURED FOAM (XL)

E1 Posture chair with standard backrest, multi-function mechanism, memory foam seat and integral seat slide.

**E2** Posture chair with large backrest, multi-function mechanism, memory foam seat and integral seat slide.

E3 Posture chair with extra large backrest, multi-function mechanism, memory foam seat and integral seat slide.

**E4** Posture chair with extra large sculptured back, multi-function mechanism, memory foam seat and integral seatslide.

**EMesh** Posture chair with adjustable lumbar support, multi-function mechanism, memory foam seat and integral seatslide.