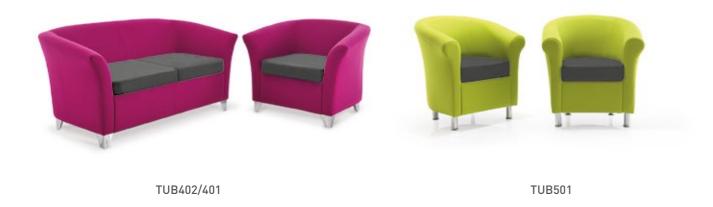

TUB 100 AND TUB 200 Traditional single or two seater tub chairs with complementary upholstered table.

**BLOOM** Incredibly generous seating proportions meets curvaceous design and enviable comfort levels.