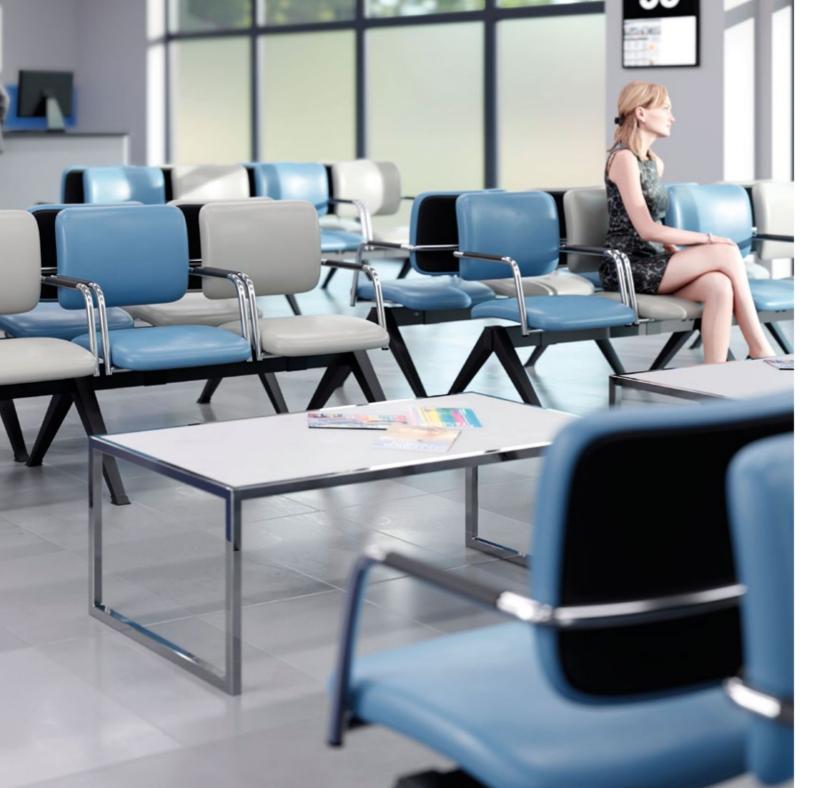

# **BEAM** SEATING

A perfect accompaniment to public areas, receptions and waiting rooms. Specify with 2, 3 or 4 seats and choose from various legs, optional armrests, tables and even USB ports! Seat options include fully upholstered, mesh and full polypropylene finish.