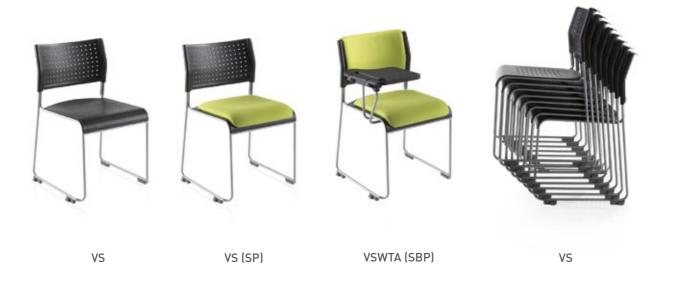

# **BEAM** SEATING

A perfect accompaniment to public areas, receptions and waiting rooms. Specify with 2, 3 or 4 seats and choose from various legs, optional armrests, tables and even USB ports! Seat options include fully upholstered, mesh and full polypropylene finish.

BEAM JL(4)PL

BEAM JL(2)PL + BST

**ECLAT BEAM** Multi-position beam units with fully upholstered seats.

**ECLAT BEAM** Multi-position beam units with upholstered seats and perforated polymer backrests.