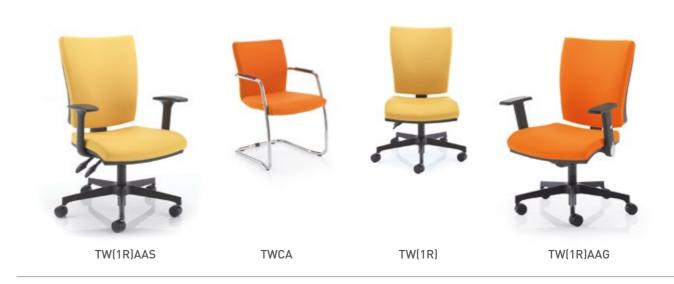

**TWIST** A combination of sharp design and upholstery with a choice of mechanisms and armrests.

**VEGA** Modern task chair with tailored upholstery and stitch detail with a choice of mechanisms.

ICON PLUS - IP38 Large seat and extra high backrest with a choice of mechanisms and armrests.

ICON PLUS - IP37 High back task chair with a choice of mechanisms and armrests.

ICON PLUS - IP36 High back task chair with a choice of mechanisms and armrests.

**NOVA POSTURE** Large seat with a supportive and contoured backrest and optional inflatable lumbar support.