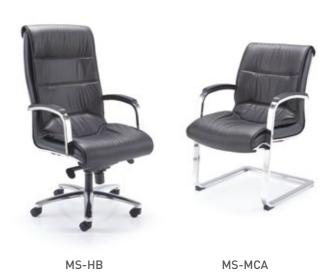

# **EXECUTIVE COLLECTION**

A premium collection of seating designed to bring style and sophistication to the boardroom, conference room or executive office.

**ARIA 'A'** Executive and boardroom seating with ribbed stitch detail.

**ARIA 'C'** Executive and boardroom seating with soft pads.