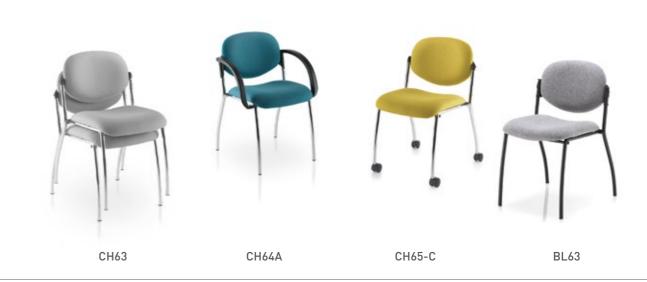

#### **VERSA**

**ECLAT MESH** An affordable mesh side chair with black or chrome four legged frame, swivel base and optional armrests.

**ECLAT** Affordable multi-purpose stacking chairs available with swivel base or four legged frame.

**Minimalist design meets maximum flexibility**. An integral linking device on the frame helps create safer, structured lay-outs for larger seating areas. The integral stacking peg allows 20 chairs vertically stacked with a gap between chairs to avoid scratching frames or damaging seat upholstery.

Stocked in black with black frames & other colours available to order. Enhance comfort with a seat pad or seat & back pad for longer periods of sitting.

FLEXI BF (SBP)

MATRIX BEAM Multi-position beam units with integral armrests and upholstered seats and backrests.