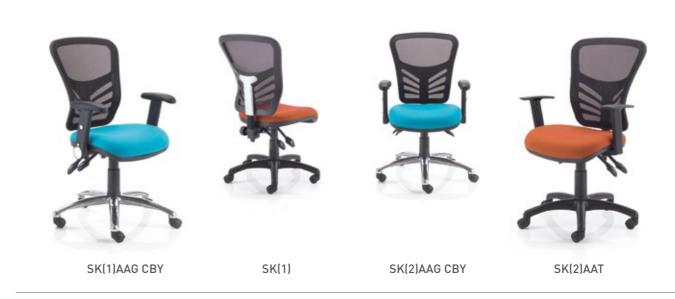

**SKY MESH** An extremely comfortable mesh chair offering a stylish backrest, angled square seat and a choice of mechanisms.

**LINX** A generously proportioned mesh chair with a choice of two mechanisms and optional headrest.