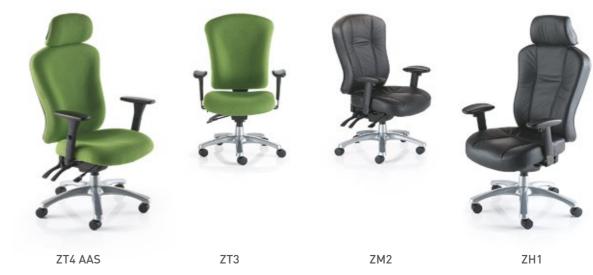

# HEAVY DUTY AND 24 HOUR USE

A durable collection of heavy-duty chairs, designed for more demanding applications whilst still featuring all the necessary ergonomic features and adjustments.

**PERFORMANCE POSTURE** Multi-function mechanism, seat slide and tilt, inflatable lumbar and height adjustable backrest.

 $oldsymbol{8}$ 

**ERGO DYNAMIC** Synchro mechanism, seat slide, independent tilt, inflatable lumbar, 5D armrests and height adjustable backrest.

**APEX POSTURE** Synchro mechanism, seat slide, independent tilt, inflatable lumbar, 4D armrests and height adjustable back.

**POSTURE PLUS** Memory foam seat, inflatable lumbar, seat slide and tilt with height adjustable backrest.