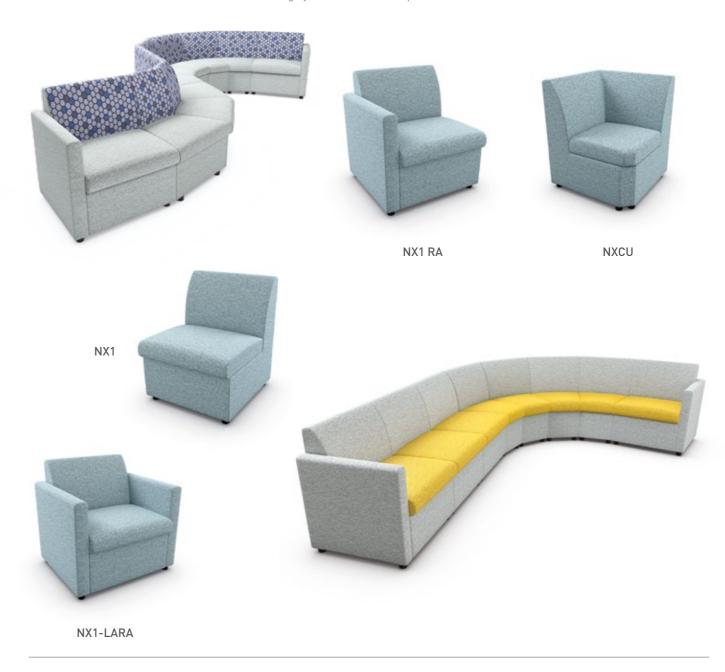

# **RECEPTION**

A stylish collection of inventive seating options to enhance any contemporary breakout or reception area.

**NEXUS** A conventional low-level modular seating system ideal for reception and breakout areas.

TUB 100 AND TUB 200 Traditional single or two seater tub chairs with complementary upholstered table.

**BLOOM** Incredibly generous seating proportions meets curvaceous design and enviable comfort levels.