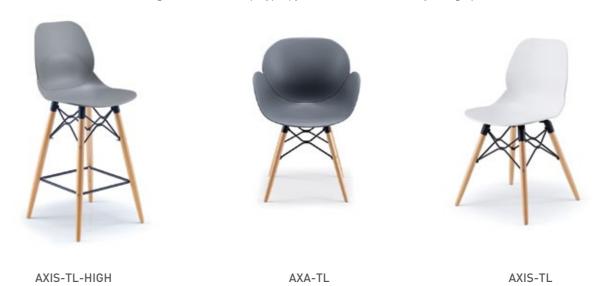

PHILLIPO Generously proportioned armchairs with contemporary design.

**BOLT** Classic looking stacking chairs with a mimimalist look, ideal for cafe & breakout areas.

**AXIS** Sleek, curved breakout seating available in two polypropylene shells with a variety of leg options.