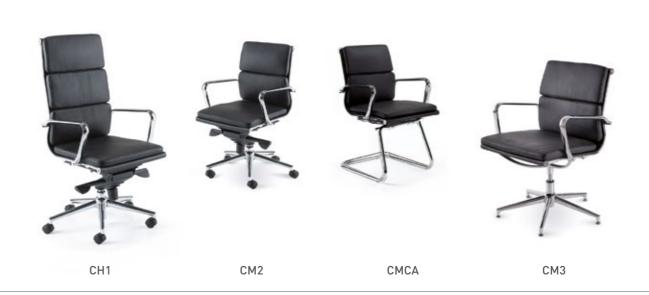

# **EXECUTIVE COLLECTION**

A premium collection of seating designed to bring style and sophistication to the boardroom, conference room or executive office.

**ARIA 'A'** Executive and boardroom seating with ribbed stitch detail.

**ARIA 'C'** Executive and boardroom seating with soft pads.