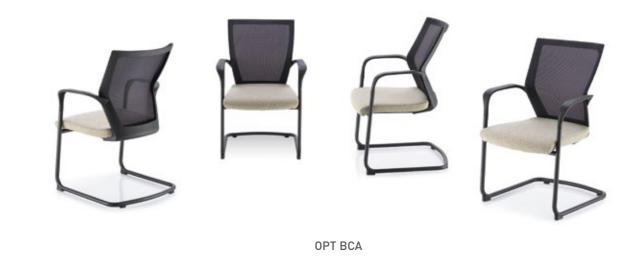

YARROW Dependable operator chairs with a selection of armrest and base options. Tested to BS 5459

**LABORATORY** A range of easy maintenance polyurethane lab chairs available with draughtsman kits.

**OPTERGO** Mesh back boardroom and meeting chairs with sleek curvature in black or chrome frames.