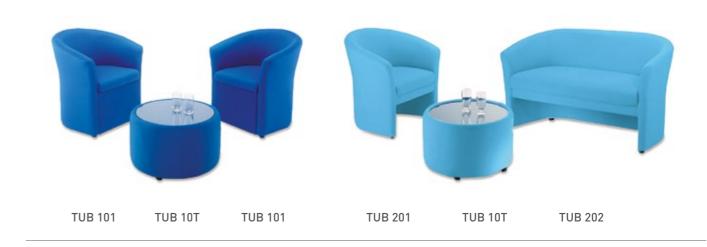

TUB 100 AND TUB 200 Traditional single or two seater tub chairs with complementary upholstered table.

**BLOOM** Incredibly generous seating proportions meets curvaceous design and enviable comfort levels.