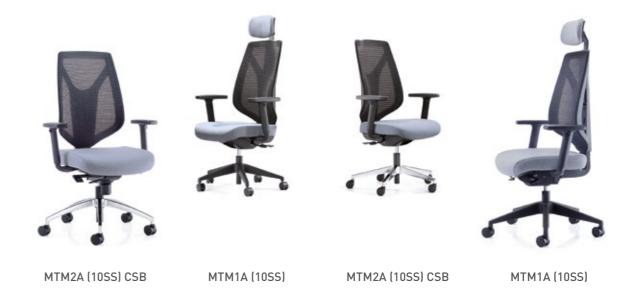

TASK AND OPERATOR

A comprehensive collection of functional seating solutions suitable for all office applications. The chairs are equipped with a host of features to meet individual users requirements.

**TEMPO** Substantial task chair with synchronised body balance mechanisim, seat-slide & ratchet back height adjustment.

**QUATTRO PLUS** Attractive, durable task chair with slimline upholstery available with a choice of mechanisms.