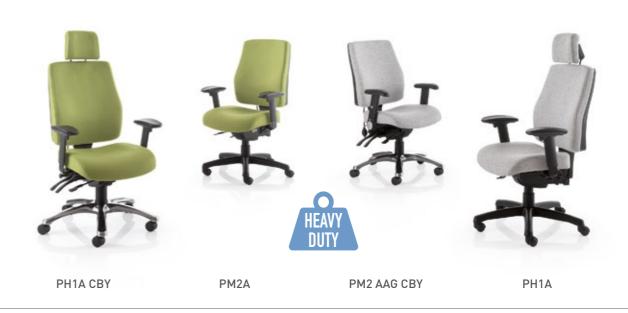

A range that provides clients with a tailor-made ergonomic seating solution:

Choose from 1 of 5 ergonomic backrests:

E1 STANDARD E2 LARGE

E3 EXTRA LARGE

EMesh MESH WITH LUMBAR SUPPORT

Choose from 1 of 3 seat sizes:

- STANDARD MEMORY FOAM (S)
- LARGE MEMORY FOAM (L)
- EXTRA LARGE SCULPTURED FOAM (XL)

E1 Posture chair with standard backrest, multi-function mechanism, memory foam seat and integral seat slide.

**E2** Posture chair with large backrest, multi-function mechanism, memory foam seat and integral seat slide.

E3 Posture chair with extra large backrest, multi-function mechanism, memory foam seat and integral seat slide.

**E4** Posture chair with extra large sculptured back, multi-function mechanism, memory foam seat and integral seatslide.

**EMesh** Posture chair with adjustable lumbar support, multi-function mechanism, memory foam seat and integral seatslide.