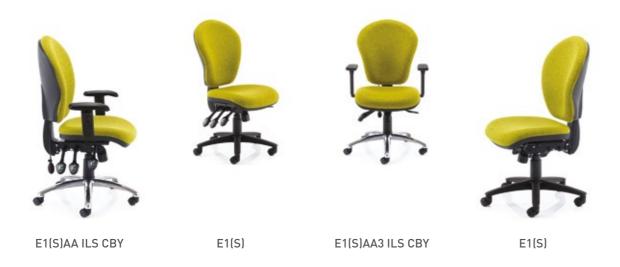

A range that provides clients with a tailor-made ergonomic seating solution:

Choose from 1 of 5 ergonomic backrests:

E1 STANDARD E2 LARGE

E3 EXTRA LARGE

EMesh MESH WITH LUMBAR SUPPORT

Choose from 1 of 3 seat sizes:

- STANDARD MEMORY FOAM (S)
- LARGE MEMORY FOAM (L)
- EXTRA LARGE SCULPTURED FOAM (XL)

E1 Posture chair with standard backrest, multi-function mechanism, memory foam seat and integral seat slide.

**E2** Posture chair with large backrest, multi-function mechanism, memory foam seat and integral seat slide.

E3 Posture chair with extra large backrest, multi-function mechanism, memory foam seat and integral seat slide.

**E4** Posture chair with extra large sculptured back, multi-function mechanism, memory foam seat and integral seatslide.