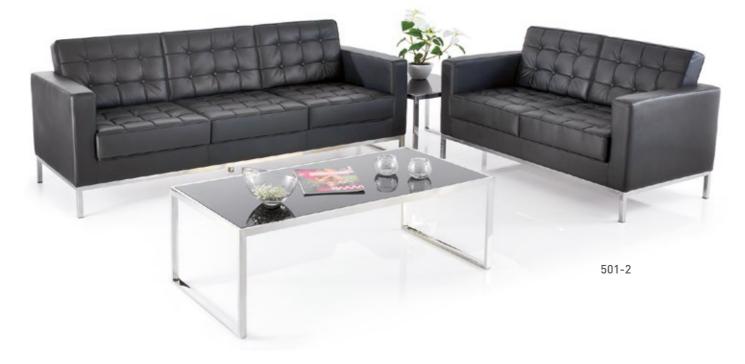

# **RECEPTION**

A stylish collection of inventive seating options to enhance any contemporary breakout or reception area.

**NEXUS** A conventional low-level modular seating system ideal for reception and breakout areas.

TUB 100 AND TUB 200 Traditional single or two seater tub chairs with complementary upholstered table.

**BLOOM** Incredibly generous seating proportions meets curvaceous design and enviable comfort levels.

**EARLSWOOD** Classic wooden stacking and reception chairs.

**CUBE** Classic design and chrome detailing creates a stylish look in single, two & three seaters.

**CLASSIC** Timeless design, curved chrome legs and simple square buttoned cushions provide stunning looks.

Classically inspired and featuring timeless designs, this range of single chairs and sofas combine to add a touch of sophistication and opulence to any modern office environment.