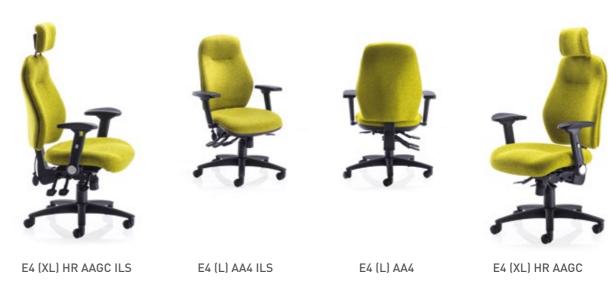

A range that provides clients with a tailor-made ergonomic seating solution:

Choose from 1 of 5 ergonomic backrests:

E1 STANDARD E2 LARGE

E3 EXTRA LARGE

EMesh MESH WITH LUMBAR SUPPORT

Choose from 1 of 3 seat sizes:

- STANDARD MEMORY FOAM (S)
- LARGE MEMORY FOAM (L)
- EXTRA LARGE SCULPTURED FOAM (XL)

E1 Posture chair with standard backrest, multi-function mechanism, memory foam seat and integral seat slide.

**E2** Posture chair with large backrest, multi-function mechanism, memory foam seat and integral seat slide.

E3 Posture chair with extra large backrest, multi-function mechanism, memory foam seat and integral seat slide.

**E4** Posture chair with extra large sculptured back, multi-function mechanism, memory foam seat and integral seatslide.