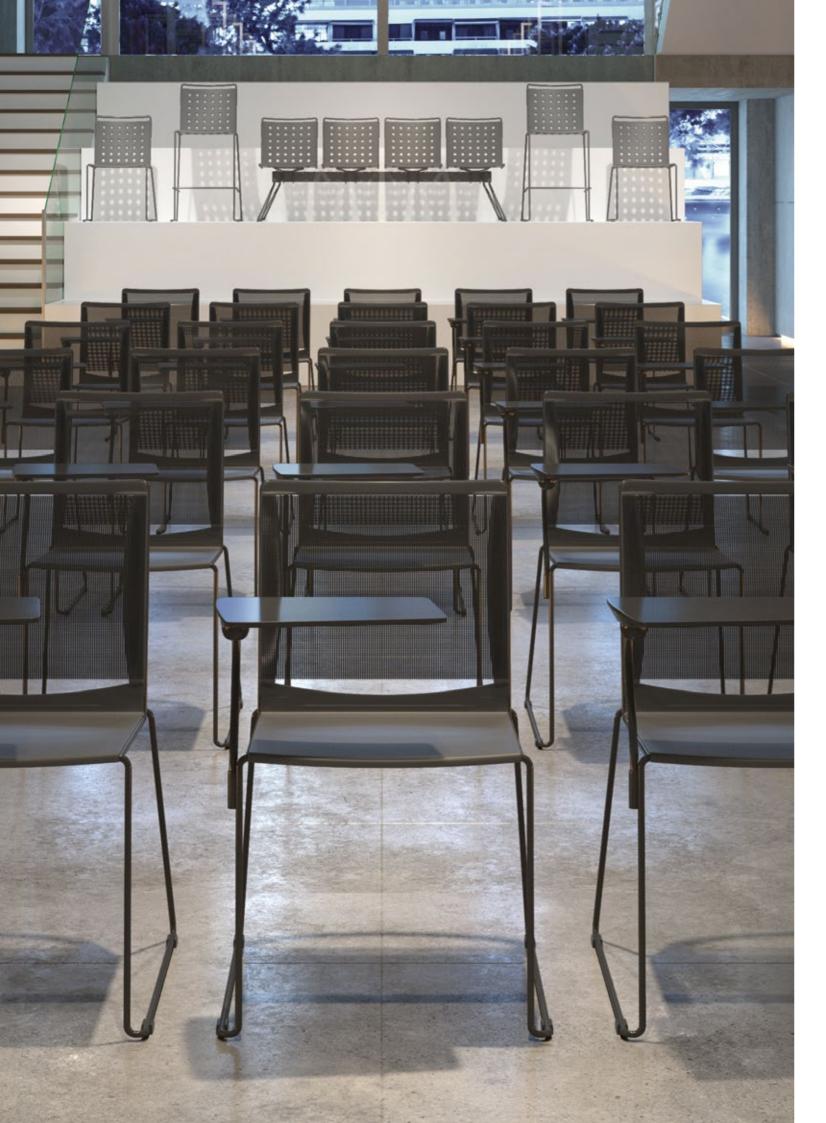

# **CAFE AND BREAKOUT**

A stylish collection of inventive and classic seating options to enhance any contemporary breakout or reception area.

**RIVA** Stackable chrome skid frame chair available in a vibrant range of colour options.

**RIVA MESH** Stunning & practical, Riva Mesh is a high density stacking chair ideal for breakout, conference or meeting spaces.