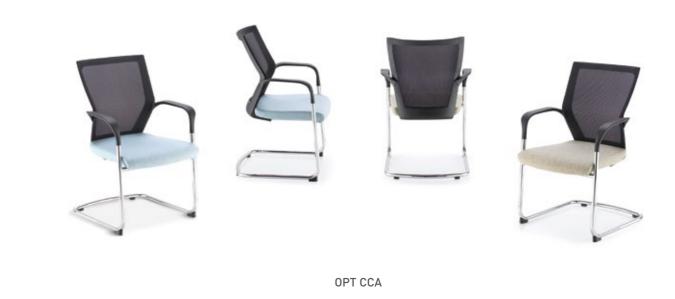

YARROW Dependable operator chairs with a selection of armrest and base options. Tested to BS 5459

**LABORATORY** A range of easy maintenance polyurethane lab chairs available with draughtsman kits.

**OPTERGO** Mesh back boardroom and meeting chairs with sleek curvature in black or chrome frames.