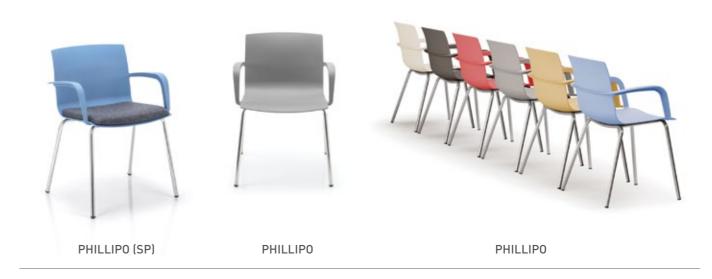

PHILLIPO Generously proportioned armchairs with contemporary design.

**BOLT** Classic looking stacking chairs with a mimimalist look, ideal for cafe & breakout areas.

**AXIS** Sleek, curved breakout seating available in two polypropylene shells with a variety of leg options.