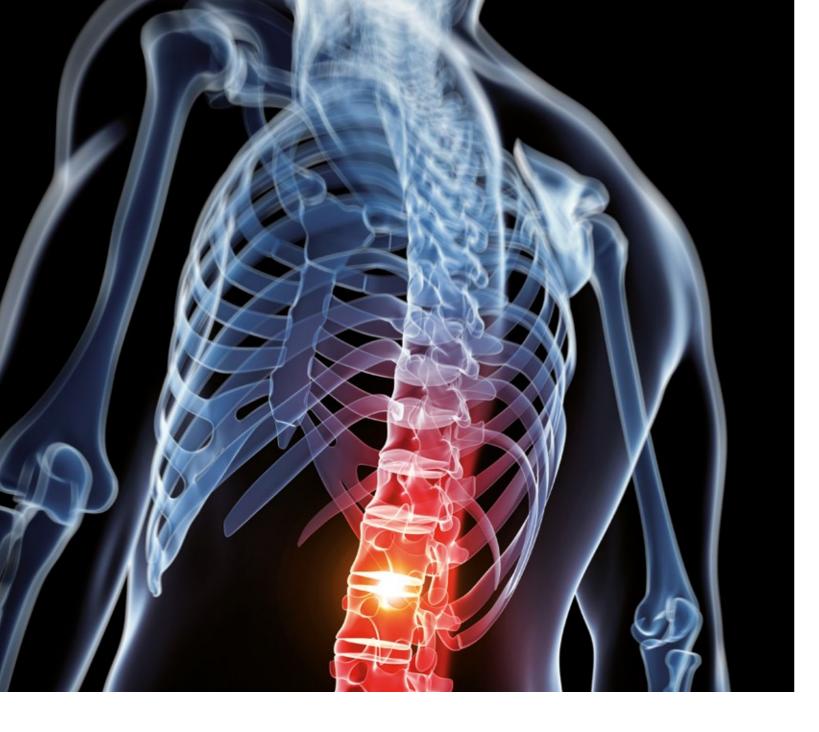

# **POSTURE** SEATING

Rigorous study and testing was undertaken at the AHRU in Preston, with the aim of looking at the effects of certain ergonomic posture chairs in this range on peak seating pressure and spinal alignment, against a standard office chair.

The biomechanical data was collected and these Ergo Design® products were found to perform by the scientists at the AHRU. Specifically, spinal alignment is improved through the pelvic tilt, as well as reducing peak seating pressure.