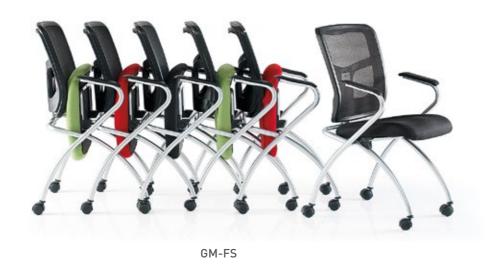

## **CONFERENCE AND MEETING**

The epitome of multi-purpose seating solutions, including linking and stacking chairs, with an endless list of applications in the modern work space.

**ETERNITY** Sleek boardroom and meeting chairs with two base options.

**TWIST** Fully upholstered boardroom and meeting chairs in a contemporary design.

**AGILITY** Fully upholstered boardroom and meeting chairs with a selection of frame options.

**TRAIL** Sleek boardroom and meeting chairs with a variety of base options and anti-rock back legs.

**SWEEP MESH** Contoured seat and back combined with a contemporary chrome frame design.

**SEQUEL** Stackable conference & meeting chairs - ideal for educational use with anti-rock back legs.

MATRIX Elegant stackable meeting and conference chairs with floating back design, available with chrome or black frame.