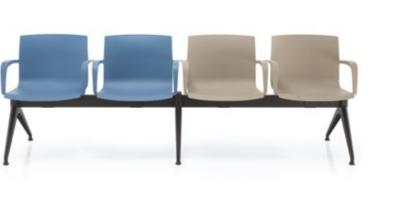

# **BEAM** SEATING

A perfect accompaniment to public areas, receptions and waiting rooms. Specify with 2, 3 or 4 seats and choose from various legs, optional armrests, tables and even USB ports! Seat options include fully upholstered, mesh and full polypropylene finish.

BEAM JL(4)PL

BEAM JL(2)PL + BST

**ECLAT BEAM** Multi-position beam units with fully upholstered seats.

**ECLAT BEAM** Multi-position beam units with upholstered seats and perforated polymer backrests.