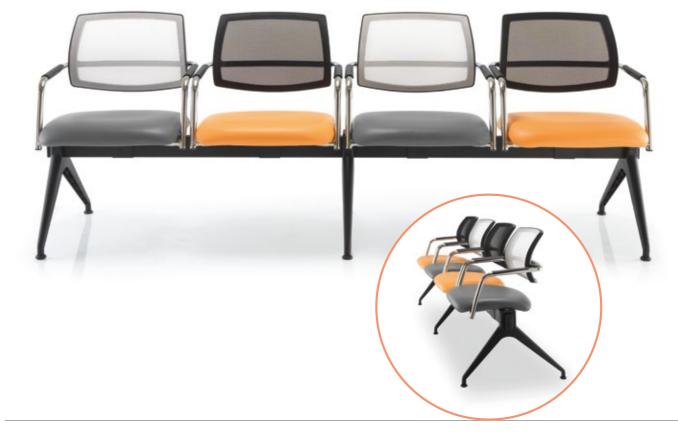

# **BEAM** SEATING

A perfect accompaniment to public areas, receptions and waiting rooms. Specify with 2, 3 or 4 seats and choose from various legs, optional armrests, tables and even USB ports! Seat options include fully upholstered, mesh and full polypropylene finish.

BEAM JL(4)PL

BEAM JL(2)PL + BST

**ECLAT BEAM** Multi-position beam units with fully upholstered seats.

**ECLAT BEAM** Multi-position beam units with upholstered seats and perforated polymer backrests.