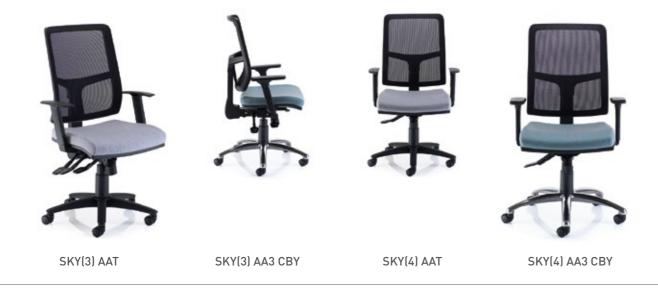

**SKY MESH** An extremely comfortable mesh chair offering a stylish backrest, angled square seat and a choice of mechanisms.

**LINX** A generously proportioned mesh chair with a choice of two mechanisms and optional headrest.