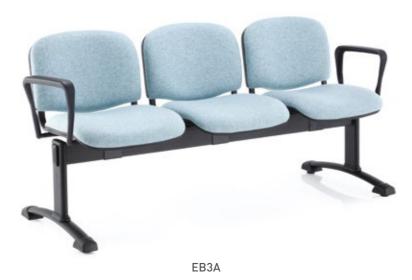

# **BEAM** SEATING

A perfect accompaniment to public areas, receptions and waiting rooms. Specify with 2, 3 or 4 seats and choose from various legs, optional armrests, tables and even USB ports! Seat options include fully upholstered, mesh and full polypropylene finish.

BEAM JL(4)PL

BEAM JL(2)PL + BST

**ECLAT BEAM** Multi-position beam units with fully upholstered seats.

**ECLAT BEAM** Multi-position beam units with upholstered seats and perforated polymer backrests.