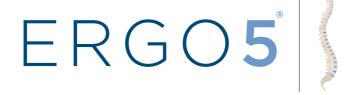

A range that provides clients with a tailor-made ergonomic seating solution:

Choose from 1 of 5 ergonomic backrests:

E1 STANDARD E2 LARGE

E3 EXTRA LARGE

EMesh MESH WITH LUMBAR SUPPORT

Choose from 1 of 3 seat sizes:

- STANDARD MEMORY FOAM (S)
- LARGE MEMORY FOAM (L)
- EXTRA LARGE SCULPTURED FOAM (XL)

E1 Posture chair with standard backrest, multi-function mechanism, memory foam seat and integral seat slide.

**E2** Posture chair with large backrest, multi-function mechanism, memory foam seat and integral seat slide.