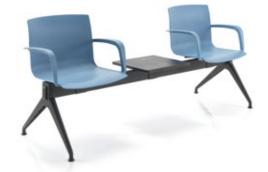

Stocked in black with black frames & other colours available to order. Enhance comfort with a seat pad or seat & back pad for longer periods of sitting.

FLEXI BF (SBP)

MATRIX BEAM Multi-position beam units with integral armrests and upholstered seats and backrests.

MATRIX MESH BEAM Multi-position beam units with integral armrests, upholstered seats and mesh backrests.