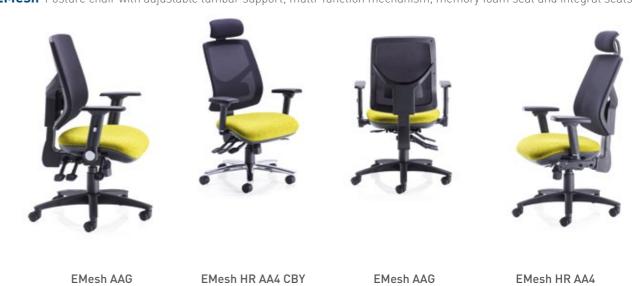

**EMesh** Posture chair with adjustable lumbar support, multi-function mechanism, memory foam seat and integral seatslide.