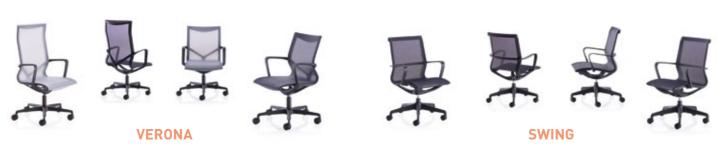

**VERONA** Beautifully designed mesh meeting & managers seating for sleek looks and simple function.

**SWING** Soft mesh meeting chairs to create contemporary appeal to any meeting or boardroom setting.