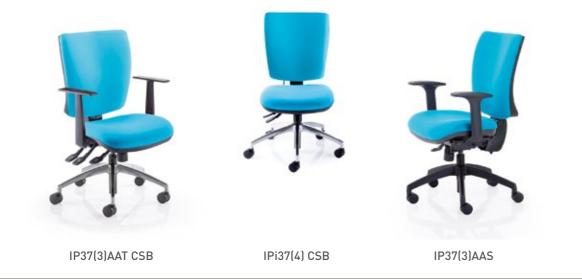

ICON PLUS - IP37 High back task chair with a choice of mechanisms and armrests.

ICON PLUS - IP36 High back task chair with a choice of mechanisms and armrests.

**NOVA POSTURE** Large seat with a supportive and contoured backrest and optional inflatable lumbar support.