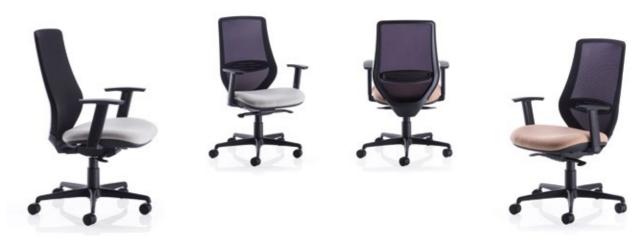

# **MESH** COLLECTION

An comprehensive mix of task chairs with a contemporary edge.

Mesh detailing provides a compelling facet to this collection of seating options.

**HYBRID** Heavy-duty mesh chair with multi-function mechanism, seat slide and tilt.

**POSE** Distinctive back design with adjustable lumbar support, seat slide and self-tensioning mechanism.

POSE (10SS) AAS

**MOTION** Broad mesh back design with adjustable lumbar support, seat slide and self-tensioning mechanism.