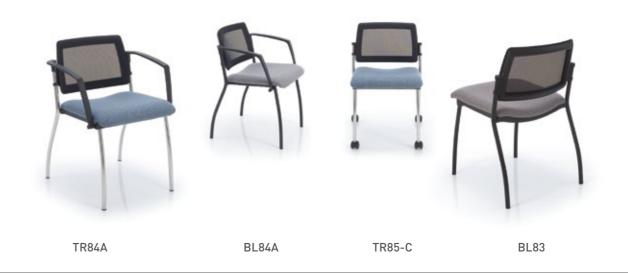

## **CONFERENCE AND MEETING**

The epitome of multi-purpose seating solutions, including linking and stacking chairs, with an endless list of applications in the modern work space.

**ETERNITY** Sleek boardroom and meeting chairs with two base options.

**TWIST** Fully upholstered boardroom and meeting chairs in a contemporary design.

**AGILITY** Fully upholstered boardroom and meeting chairs with a selection of frame options.

**TRAIL** Sleek boardroom and meeting chairs with a variety of base options and anti-rock back legs.

**SWEEP MESH** Contoured seat and back combined with a contemporary chrome frame design.

**SEQUEL** Stackable conference & meeting chairs - ideal for educational use with anti-rock back legs.

MATRIX Elegant stackable meeting and conference chairs with floating back design, available with chrome or black frame.