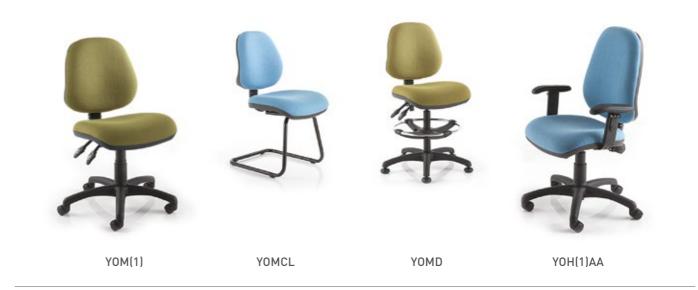

TASK AND OPERATOR

A comprehensive collection of functional seating solutions suitable for all office applications. The chairs are equipped with a host of features to meet individual users requirements.

YARROW Dependable operator chairs with a selection of armrest and base options. Tested to BS 5459

**LABORATORY** A range of easy maintenance polyurethane lab chairs available with draughtsman kits.

**OPTERGO** Mesh back boardroom and meeting chairs with sleek curvature in black or chrome frames.