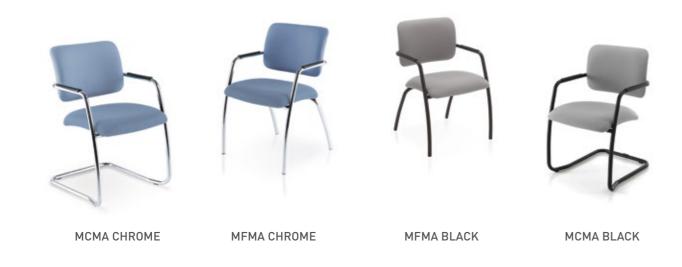

**SWEEP MESH** Contoured seat and back combined with a contemporary chrome frame design.

**SEQUEL** Stackable conference & meeting chairs - ideal for educational use with anti-rock back legs.

MATRIX Elegant stackable meeting and conference chairs with floating back design, available with chrome or black frame.

MATRIX MESH Elegant stackable meeting and conference chairs with mesh back detail, available with chrome or black frame.

**ORA** Elegant stackable meeting & conference chairs with larger mesh back rests for extra comfort.

**ORA +** Sharper looks are created with stitched seat detail and contrasting black side panels.

MATRIX CASTORS Chrome frame castor chairs available with mesh or fabric backrests.

29