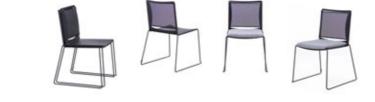

#### **VERSA**

#### **VERSA**

**ECLAT MESH** An affordable mesh side chair with black or chrome four legged frame, swivel base and optional armrests.

**ECLAT** Affordable multi-purpose stacking chairs available with swivel base or four legged frame.