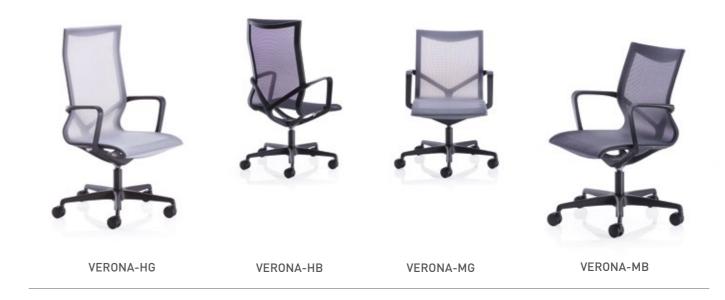

**VERONA** Beautifully designed mesh meeting & managers seating for sleek looks and simple function.

**SWING** Soft mesh meeting chairs to create contemporary appeal to any meeting or boardroom setting.