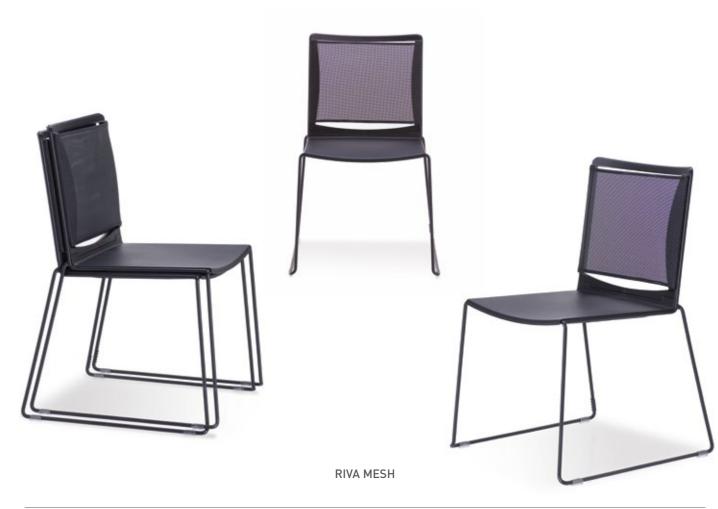

**RIVA MESH** Stunning & practical, Riva Mesh is a high density stacking chair ideal for breakout, conference or meeting spaces.