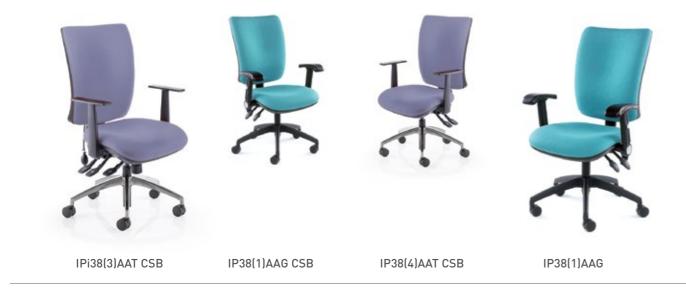

**TWIST** A combination of sharp design and upholstery with a choice of mechanisms and armrests.

**VEGA** Modern task chair with tailored upholstery and stitch detail with a choice of mechanisms.

ICON PLUS - IP38 Large seat and extra high backrest with a choice of mechanisms and armrests.