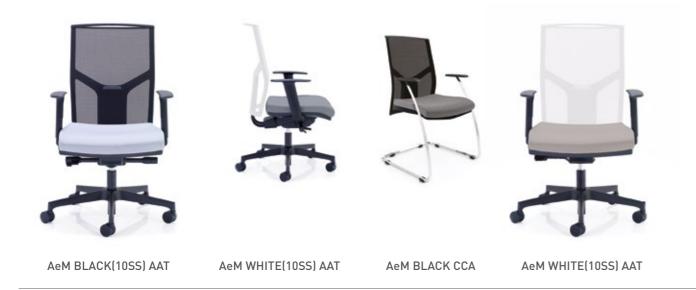

YARROW Dependable operator chairs with a selection of armrest and base options. Tested to BS 5459

**LABORATORY** A range of easy maintenance polyurethane lab chairs available with draughtsman kits.

**OPTERGO** Mesh back boardroom and meeting chairs with sleek curvature in black or chrome frames.

**AEON MESH** Contemporary boardroom and meeting chairs in black or chrome frames.