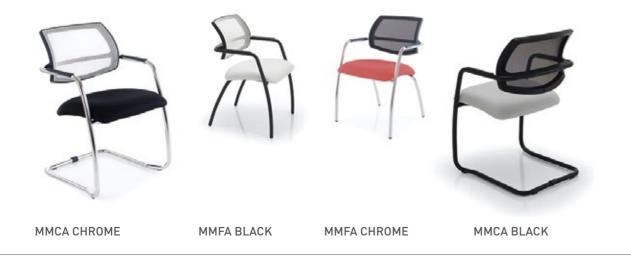

**SWEEP MESH** Contoured seat and back combined with a contemporary chrome frame design.

**SEQUEL** Stackable conference & meeting chairs - ideal for educational use with anti-rock back legs.

MATRIX Elegant stackable meeting and conference chairs with floating back design, available with chrome or black frame.

MATRIX MESH Elegant stackable meeting and conference chairs with mesh back detail, available with chrome or black frame.

**ORA** Elegant stackable meeting & conference chairs with larger mesh back rests for extra comfort.

**ORA +** Sharper looks are created with stitched seat detail and contrasting black side panels.

MATRIX CASTORS Chrome frame castor chairs available with mesh or fabric backrests.

29