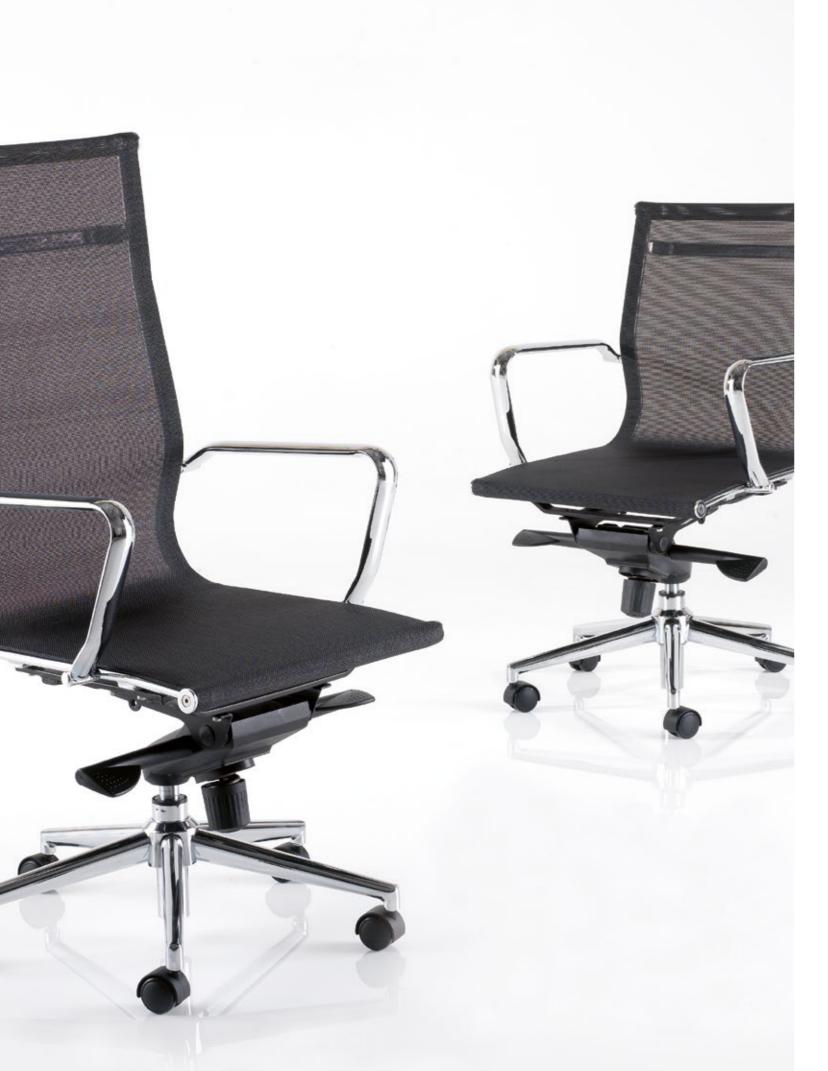

# **MESH** COLLECTION

An comprehensive mix of task chairs with a contemporary edge.

Mesh detailing provides a compelling facet to this collection of seating options.

**HYBRID** Heavy-duty mesh chair with multi-function mechanism, seat slide and tilt.