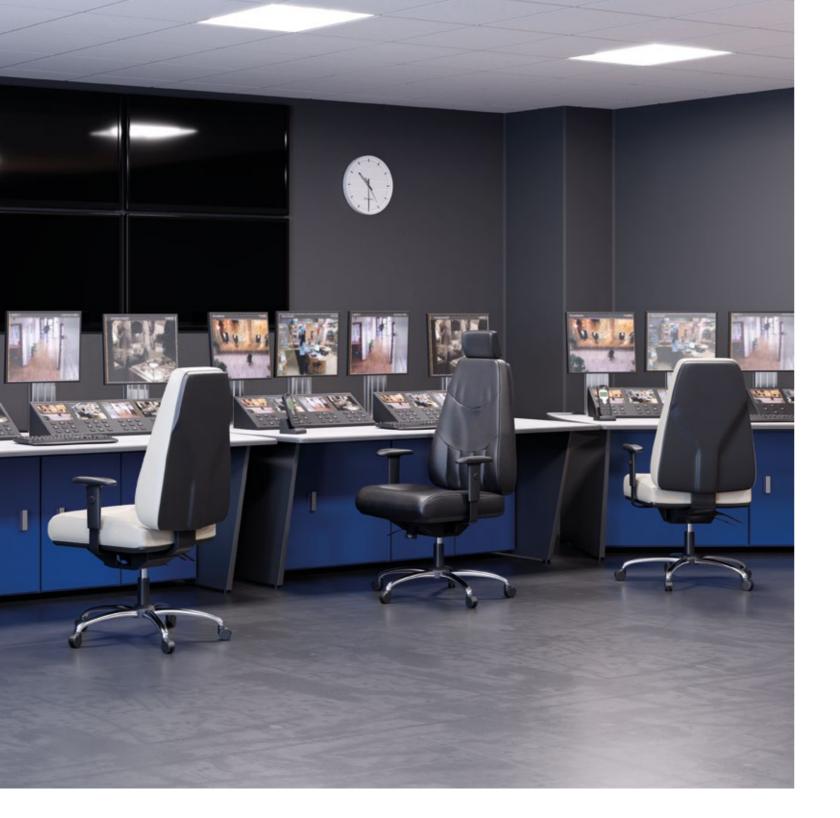

# HEAVY DUTY AND 24 HOUR USE

A durable collection of heavy-duty chairs, designed for more demanding applications whilst still featuring all the necessary ergonomic features and adjustments.

**PERFORMANCE POSTURE** Multi-function mechanism, seat slide and tilt, inflatable lumbar and height adjustable backrest.

 $oldsymbol{8}$ 

**ERGO DYNAMIC** Synchro mechanism, seat slide, independent tilt, inflatable lumbar, 5D armrests and height adjustable backrest.

**APEX POSTURE** Synchro mechanism, seat slide, independent tilt, inflatable lumbar, 4D armrests and height adjustable back.