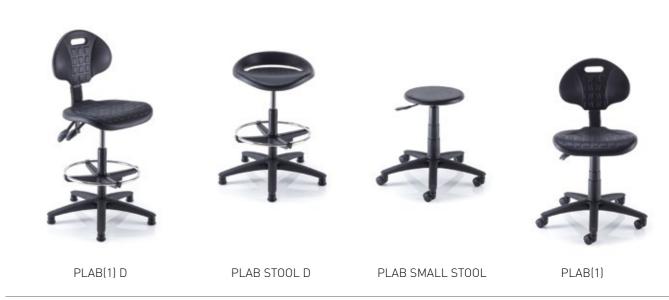

YARROW Dependable operator chairs with a selection of armrest and base options. Tested to BS 5459

**LABORATORY** A range of easy maintenance polyurethane lab chairs available with draughtsman kits.

**OPTERGO** Mesh back boardroom and meeting chairs with sleek curvature in black or chrome frames.