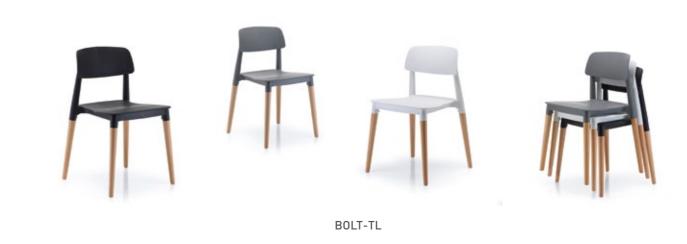

PHILLIPO Generously proportioned armchairs with contemporary design.

**BOLT** Classic looking stacking chairs with a mimimalist look, ideal for cafe & breakout areas.

**AXIS** Sleek, curved breakout seating available in two polypropylene shells with a variety of leg options.