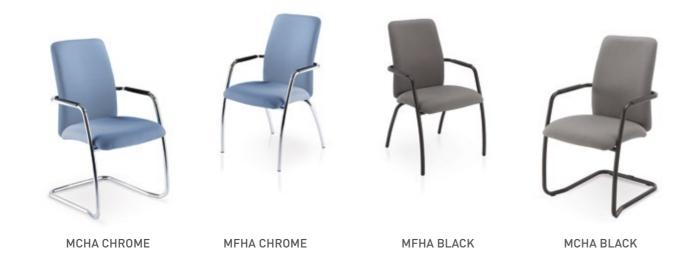

## **CONFERENCE AND MEETING**

The epitome of multi-purpose seating solutions, including linking and stacking chairs, with an endless list of applications in the modern work space.

**ETERNITY** Sleek boardroom and meeting chairs with two base options.

**TWIST** Fully upholstered boardroom and meeting chairs in a contemporary design.

**AGILITY** Fully upholstered boardroom and meeting chairs with a selection of frame options.

**TRAIL** Sleek boardroom and meeting chairs with a variety of base options and anti-rock back legs.