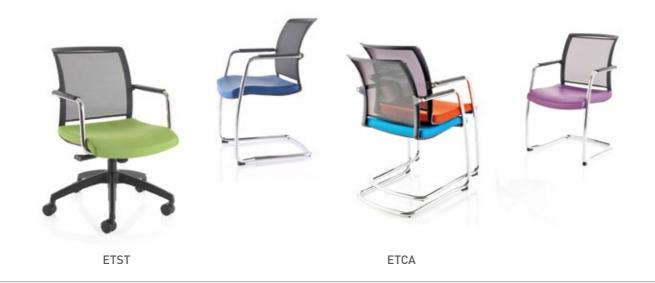

**TEMPO** Substantial task chair with synchronised body balance mechanisim, seat-slide & ratchet back height adjustment.

**QUATTRO PLUS** Attractive, durable task chair with slimline upholstery available with a choice of mechanisms.