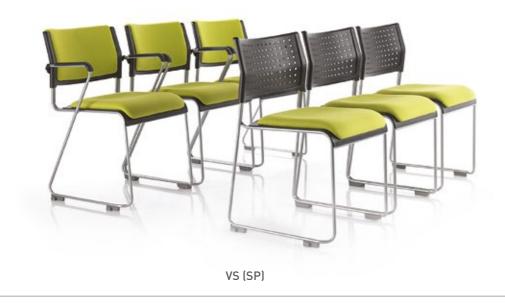

# **BEAM** SEATING

A perfect accompaniment to public areas, receptions and waiting rooms. Specify with 2, 3 or 4 seats and choose from various legs, optional armrests, tables and even USB ports! Seat options include fully upholstered, mesh and full polypropylene finish.

BEAM JL(4)PL

BEAM JL(2)PL + BST

**ECLAT BEAM** Multi-position beam units with fully upholstered seats.

**ECLAT BEAM** Multi-position beam units with upholstered seats and perforated polymer backrests.