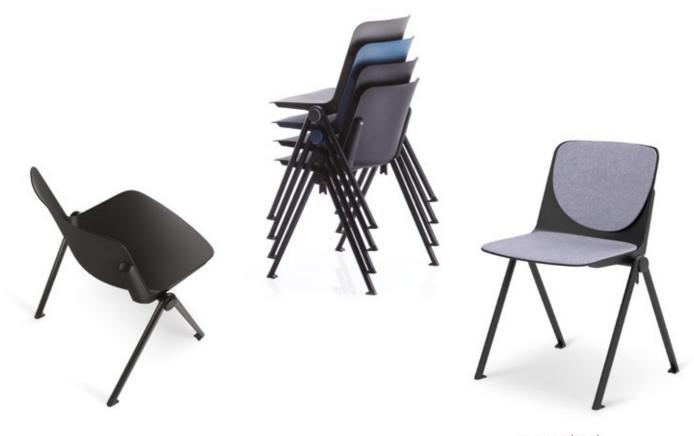

**Minimalist design meets maximum flexibility**. An integral linking device on the frame helps create safer, structured lay-outs for larger seating areas. The integral stacking peg allows 20 chairs vertically stacked with a gap between chairs to avoid scratching frames or damaging seat upholstery.