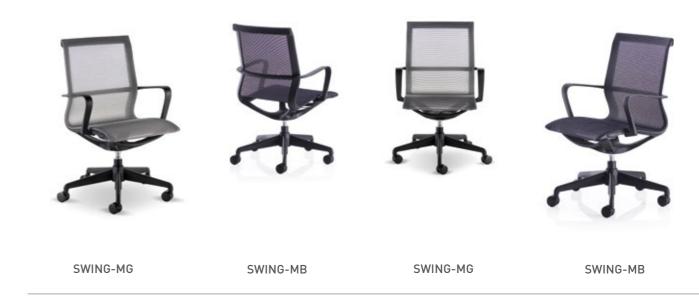

**VERONA** Beautifully designed mesh meeting & managers seating for sleek looks and simple function.

**SWING** Soft mesh meeting chairs to create contemporary appeal to any meeting or boardroom setting.