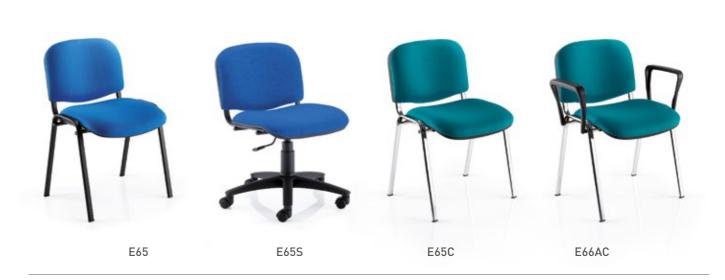

TASK AND OPERATOR

A comprehensive collection of functional seating solutions suitable for all office applications. The chairs are equipped with a host of features to meet individual users requirements.

**TEMPO** Substantial task chair with synchronised body balance mechanisim, seat-slide & ratchet back height adjustment.

**QUATTRO PLUS** Attractive, durable task chair with slimline upholstery available with a choice of mechanisms.