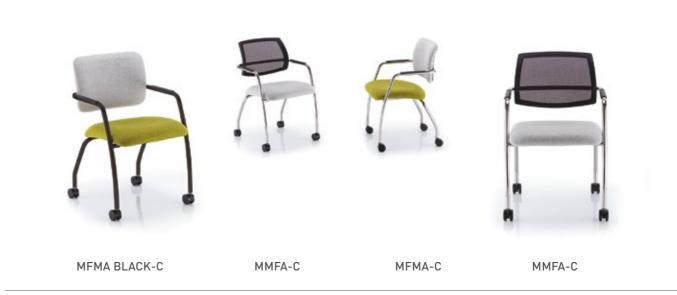

## **CONFERENCE AND MEETING**

The epitome of multi-purpose seating solutions, including linking and stacking chairs, with an endless list of applications in the modern work space.

**ETERNITY** Sleek boardroom and meeting chairs with two base options.

**TWIST** Fully upholstered boardroom and meeting chairs in a contemporary design.

**AGILITY** Fully upholstered boardroom and meeting chairs with a selection of frame options.

**TRAIL** Sleek boardroom and meeting chairs with a variety of base options and anti-rock back legs.