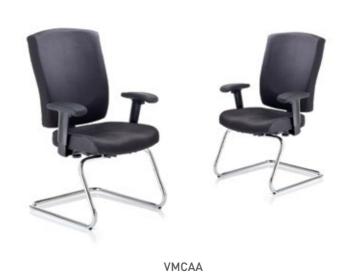

## **CONFERENCE AND MEETING**

The epitome of multi-purpose seating solutions, including linking and stacking chairs, with an endless list of applications in the modern work space.

**ETERNITY** Sleek boardroom and meeting chairs with two base options.