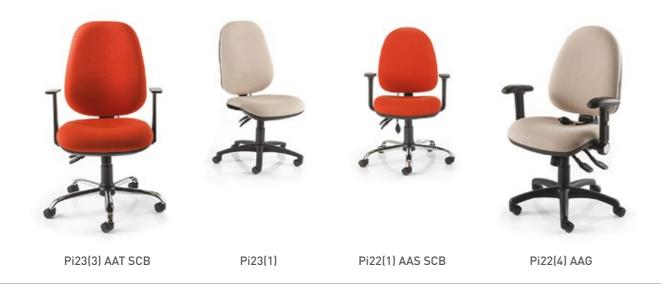

TASK AND OPERATOR

A comprehensive collection of functional seating solutions suitable for all office applications. The chairs are equipped with a host of features to meet individual users requirements.

**TEMPO** Substantial task chair with synchronised body balance mechanisim, seat-slide & ratchet back height adjustment.

**QUATTRO PLUS** Attractive, durable task chair with slimline upholstery available with a choice of mechanisms.

**TWIST** A combination of sharp design and upholstery with a choice of mechanisms and armrests.

**VEGA** Modern task chair with tailored upholstery and stitch detail with a choice of mechanisms.

ICON PLUS - IP38 Large seat and extra high backrest with a choice of mechanisms and armrests.

ICON PLUS - IP37 High back task chair with a choice of mechanisms and armrests.

ICON PLUS - IP36 High back task chair with a choice of mechanisms and armrests.

**NOVA POSTURE** Large seat with a supportive and contoured backrest and optional inflatable lumbar support.

**SUPERNOVA** Large seat with contoured backrest, multifunction mechanism, seat slide and inflatable lumbar support.