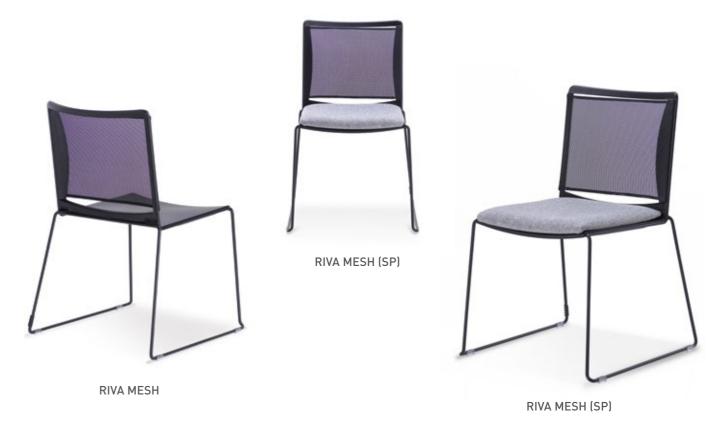

**RIVA MESH** Stunning & practical, Riva Mesh is a high density stacking chair ideal for breakout, conference or meeting spaces.