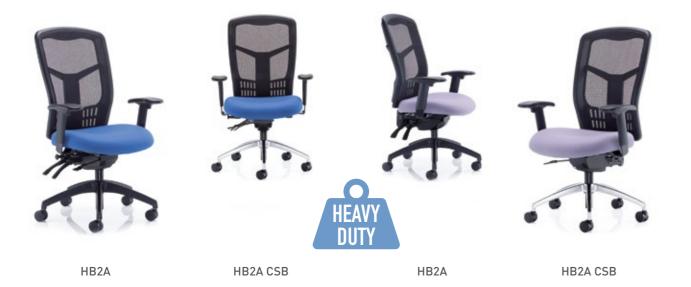

# HEAVY DUTY AND 24 HOUR USE

A durable collection of heavy-duty chairs, designed for more demanding applications whilst still featuring all the necessary ergonomic features and adjustments.

**PERFORMANCE POSTURE** Multi-function mechanism, seat slide and tilt, inflatable lumbar and height adjustable backrest.

 $oldsymbol{8}$ 

**ERGO DYNAMIC** Synchro mechanism, seat slide, independent tilt, inflatable lumbar, 5D armrests and height adjustable backrest.

**APEX POSTURE** Synchro mechanism, seat slide, independent tilt, inflatable lumbar, 4D armrests and height adjustable back.

**POSTURE PLUS** Memory foam seat, inflatable lumbar, seat slide and tilt with height adjustable backrest.