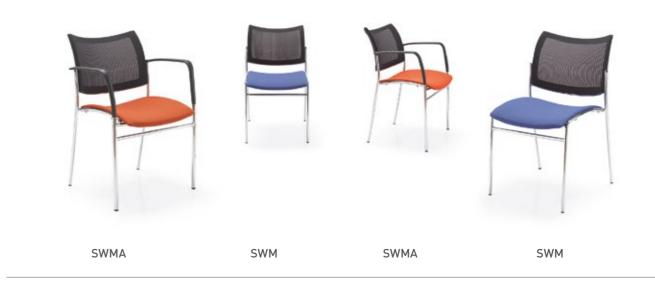

**SWEEP MESH** Contoured seat and back combined with a contemporary chrome frame design.

**SEQUEL** Stackable conference & meeting chairs - ideal for educational use with anti-rock back legs.

MATRIX Elegant stackable meeting and conference chairs with floating back design, available with chrome or black frame.

MATRIX MESH Elegant stackable meeting and conference chairs with mesh back detail, available with chrome or black frame.

**ORA** Elegant stackable meeting & conference chairs with larger mesh back rests for extra comfort.

**ORA +** Sharper looks are created with stitched seat detail and contrasting black side panels.

MATRIX CASTORS Chrome frame castor chairs available with mesh or fabric backrests.

29