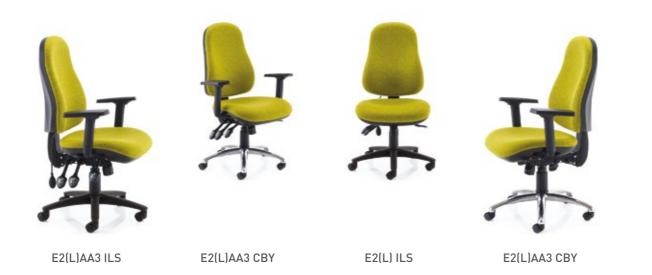

A range that provides clients with a tailor-made ergonomic seating solution:

Choose from 1 of 5 ergonomic backrests:

E1 STANDARD E2 LARGE

E3 EXTRA LARGE

EMesh MESH WITH LUMBAR SUPPORT

Choose from 1 of 3 seat sizes:

E3 Posture chair with extra large backrest, multi-function mechanism, memory foam seat and integral seat slide.

**E4** Posture chair with extra large sculptured back, multi-function mechanism, memory foam seat and integral seatslide.

**EMesh** Posture chair with adjustable lumbar support, multi-function mechanism, memory foam seat and integral seatslide.