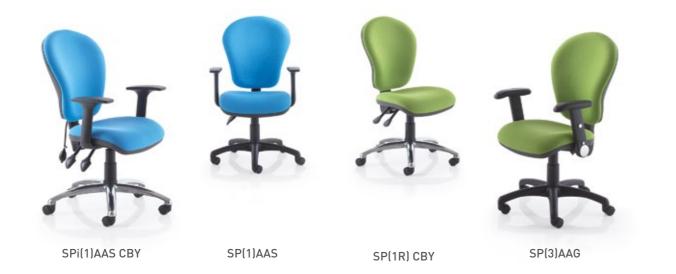

# **MESH** COLLECTION

An comprehensive mix of task chairs with a contemporary edge.

Mesh detailing provides a compelling facet to this collection of seating options.

**HYBRID** Heavy-duty mesh chair with multi-function mechanism, seat slide and tilt.

**POSE** Distinctive back design with adjustable lumbar support, seat slide and self-tensioning mechanism.

POSE (10SS) AAS

**MOTION** Broad mesh back design with adjustable lumbar support, seat slide and self-tensioning mechanism.

MOTION (10SS) AAS

**MENTOR MESH** Sculptured mesh back chair with ratchet back height adjustment, seat slide and self-tensioning mechanism.

**AEON MESH** Awe-inspiring task and side chair offering, available in a contemporary black or white mesh finish.