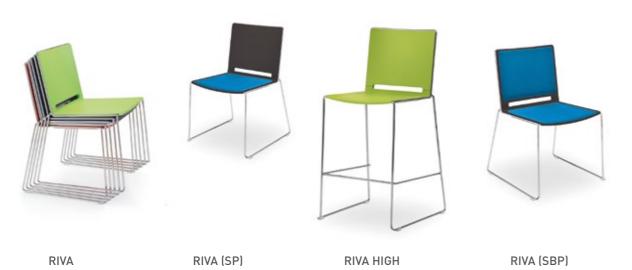

# **CAFE AND BREAKOUT**

A stylish collection of inventive and classic seating options to enhance any contemporary breakout or reception area.

**RIVA** Stackable chrome skid frame chair available in a vibrant range of colour options.

PHILLIPO Generously proportioned armchairs with contemporary design.

**BOLT** Classic looking stacking chairs with a mimimalist look, ideal for cafe & breakout areas.

**AXIS** Sleek, curved breakout seating available in two polypropylene shells with a variety of leg options.

**RIVA MESH** Stunning & practical, Riva Mesh is a high density stacking chair ideal for breakout, conference or meeting spaces.