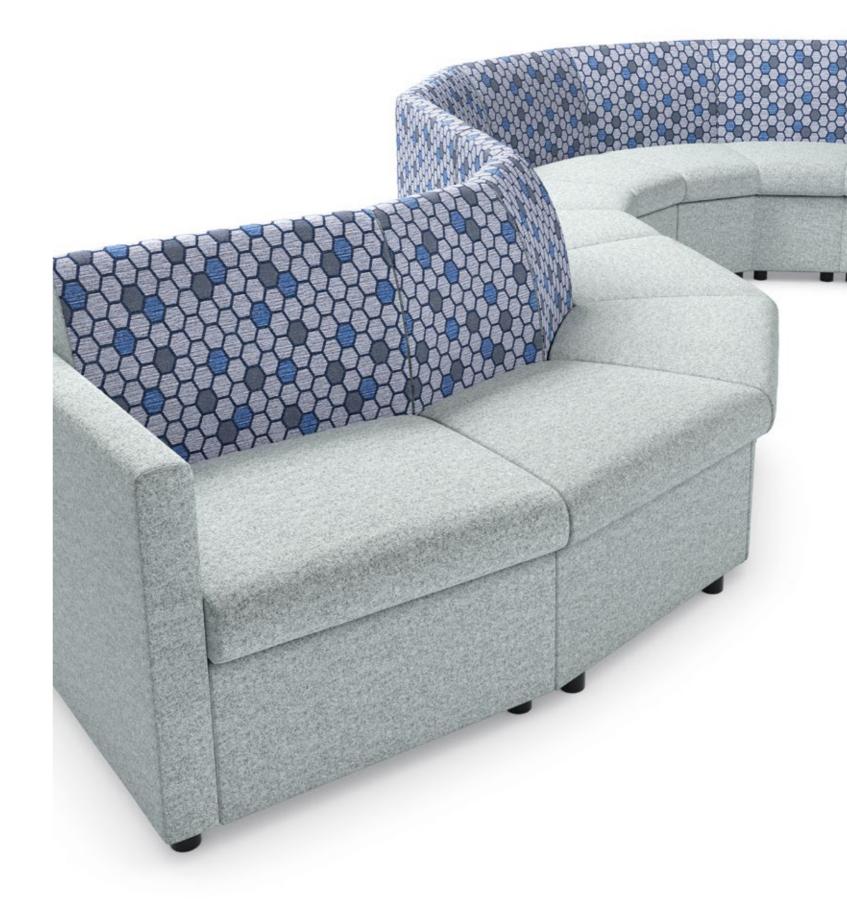

# **RECEPTION**

A stylish collection of inventive seating options to enhance any contemporary breakout or reception area.

**NEXUS** A conventional low-level modular seating system ideal for reception and breakout areas.