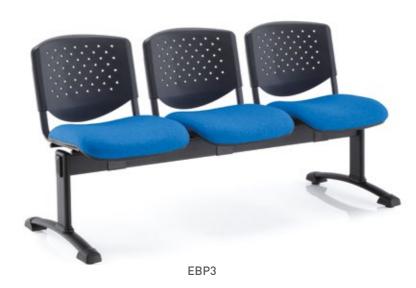

# **BEAM** SEATING

A perfect accompaniment to public areas, receptions and waiting rooms. Specify with 2, 3 or 4 seats and choose from various legs, optional armrests, tables and even USB ports! Seat options include fully upholstered, mesh and full polypropylene finish.

BEAM JL(4)PL

BEAM JL(2)PL + BST

**ECLAT BEAM** Multi-position beam units with fully upholstered seats.

**ECLAT BEAM** Multi-position beam units with upholstered seats and perforated polymer backrests.