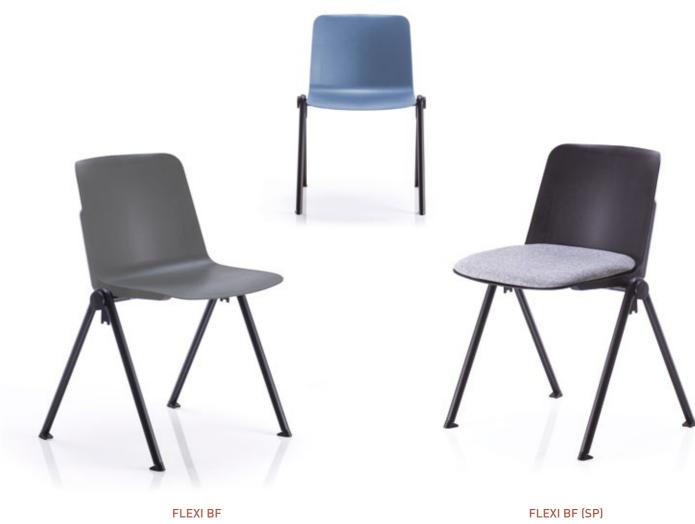

Stocked in black with black frames & other colours available to order. Enhance comfort with a seat pad or seat & back pad for longer periods of sitting.

FLEXI BF (SBP)

MATRIX BEAM Multi-position beam units with integral armrests and upholstered seats and backrests.