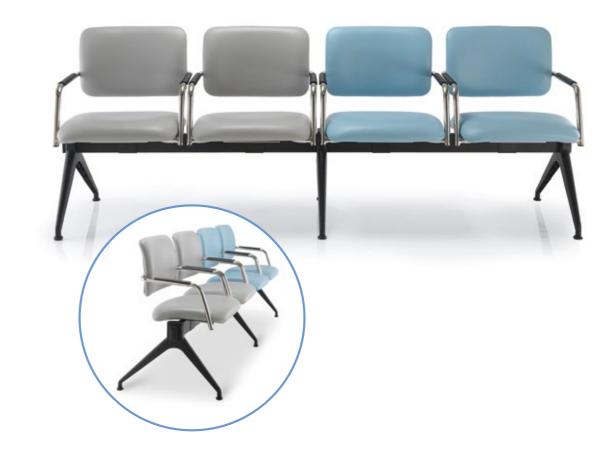

# **BEAM** SEATING

A perfect accompaniment to public areas, receptions and waiting rooms. Specify with 2, 3 or 4 seats and choose from various legs, optional armrests, tables and even USB ports! Seat options include fully upholstered, mesh and full polypropylene finish.

BEAM JL(4)PL

BEAM JL(2)PL + BST

**ECLAT BEAM** Multi-position beam units with fully upholstered seats.

**ECLAT BEAM** Multi-position beam units with upholstered seats and perforated polymer backrests.