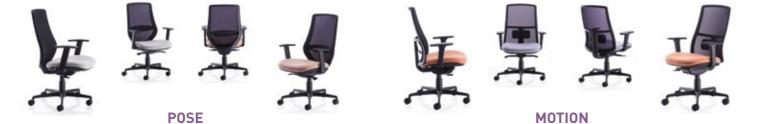

**POSE** Distinctive back design with adjustable lumbar support, seat slide and self-tensioning mechanism.

POSE (10SS) AAS

**MOTION** Broad mesh back design with adjustable lumbar support, seat slide and self-tensioning mechanism.