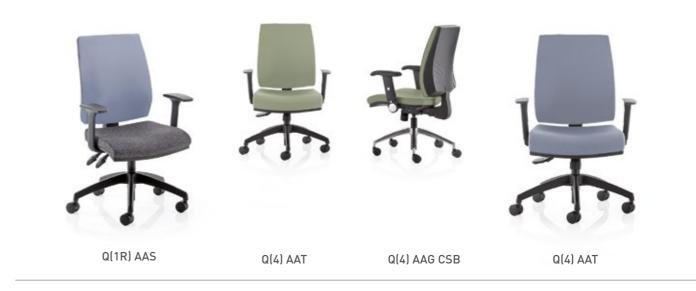

**TEMPO** Substantial task chair with synchronised body balance mechanisim, seat-slide & ratchet back height adjustment.

**QUATTRO PLUS** Attractive, durable task chair with slimline upholstery available with a choice of mechanisms.