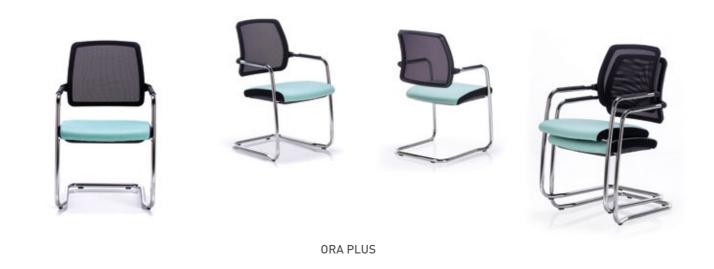

**ORA +** Sharper looks are created with stitched seat detail and contrasting black side panels.

MATRIX CASTORS Chrome frame castor chairs available with mesh or fabric backrests.

29